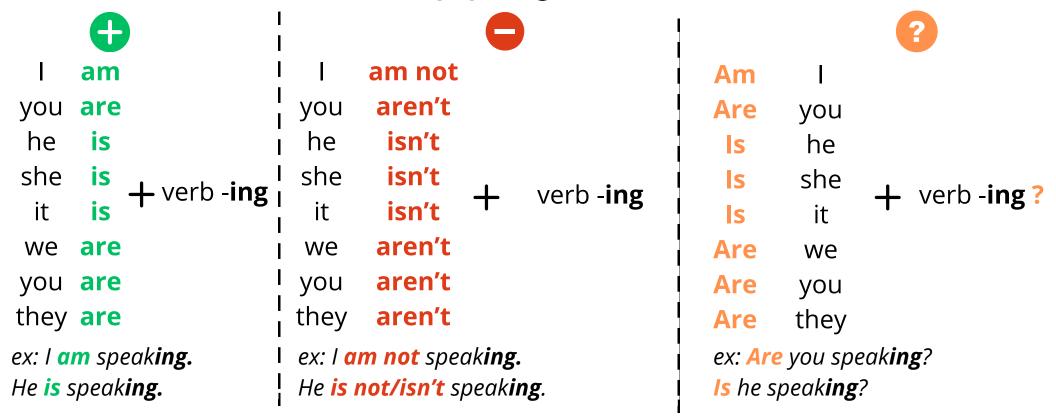

## PRESENT CONTINUOUS



## **SPELLING RULES**

 $CVC \longrightarrow DOUBLE$ 

ex: hit - hitting put - putting shop - shopping

EXCEPT: verbs ending in -W -X -Y snow - sowing

EXCEPT: last syllable is **not stressed** <u>happen - happening</u>

## **TIME EXPRESSIONS**

now

- today
- right now
- this week
- at the moment look! / listen!

DON'T USE P. CONT. WITH STATIVE VERBS

like, love, hate, prefer, want, know, mean, understand, believe, remember, etc.

## **USES**

- Actions happening now
- ex: I **am listening** to you.
- ex: Look! The dogs are fighting.
  - Temporary actions
- ex: This week I **am going** by bike.
  - Describe what you are wearing

ex: He **is wearing** a red shirt.