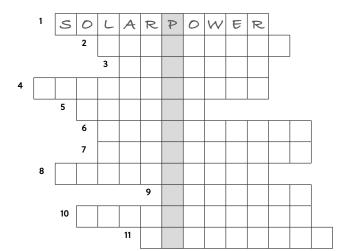

## The environment

- 4 Read the sentences and complete the crossword with the missing words. Find the mystery word.
  - 1 Solar power is power from the sun.
  - 2 There was so much \_\_\_\_\_ in the air that we couldn't see the mountains.
  - 3 Don't buy water in \_\_\_\_\_ bottles; drink tap water.
  - 4 We need to protect the \_\_\_\_\_ and look after our planet.
  - 5 You mustn't drop \_\_\_\_\_ in the street.
  - \_\_\_\_\_\_. Have a shower, not a bath.
  - 7 I'm trying to \_\_\_\_\_ at home by turning off the lights.
  - 8 We're going to \_\_\_\_\_ in the garden this weekend.
  - 9 It's important to \_\_\_\_\_\_ glass so it can be used again.
  - 10 \_\_\_\_\_ is the power that we use at home for lights and cooking, etc.
  - 11 Don't \_\_\_\_\_ that old box. I can use it to keep things in.